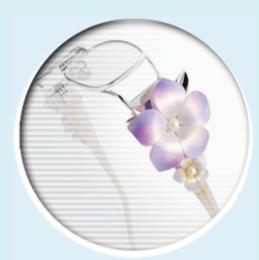

## OKIA: NEW DECORATIONS THANKS TO HD TECHNOLOGY

ELEGANT 3-DIMENSIONAL FLOWERS ARE THE OUTCOME OF INTERNATIONALLY RECOGNIZED HD TECHNOLOGY

The latest HD frame launched by Okia is an explosion of elegant 3-dimensional flowers running along the temples to create a natural and extremely realistic decoration.

Both temples of the frame comprise a series of exceptional sculpted orchids with petals so fine that they look real. Harmonious nuances of color complete the realistic effect of the decoration and add a touch of refined femininity.